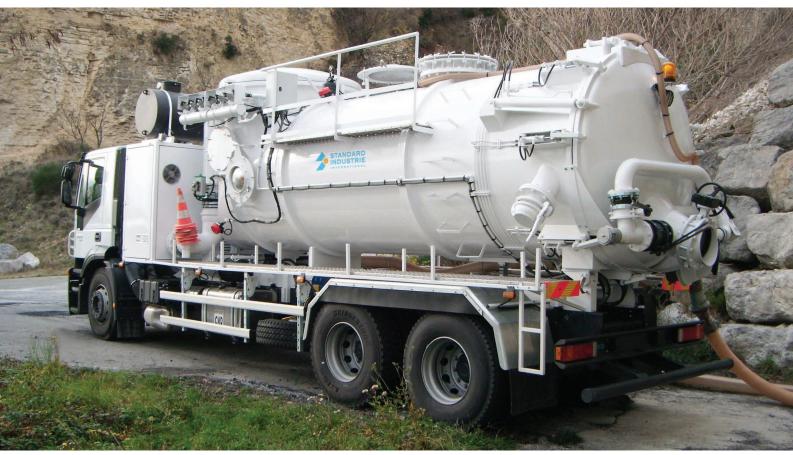

#### THE OPTIMAL SOLUTION: HEAVY WEIGHT VERSION

■ Application: Cleaning & Pumping vacuum of large vo-

Up to 80 mm.

lumes and large industrial building sites +

Blowback (option).

Motor: Diesel.Collection: Tank.

Operators: Up to 8.

Particle size:

Performance: Up to 40 tons/hour.
 Air output: Up to 8,000 m³/hour.
 Vacuum pressure: Up to 8,000 mmWC.
 Collection capacity: Up to 12.4 m³.

**MOBNET®: SELF-PROPELLED - LIGHT VEHICLE LICENCE** 