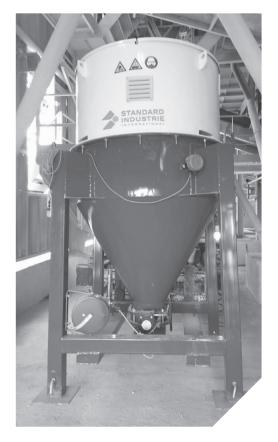

### **GAD: MOBILE VACUUM CLEANING UNIT**

# POWERFUL, COMPACT, DISCHARGE IN BIG-BAG... OR CONTAINER

Application: Cleaning & Pumping vacuum.

Motor: Electrical.

Collection: Silo or Container.

Operators:
Up to 4.

Performance: Up to 19 tons/hour.
 Air output: Up to 1,980 m³/hour.
 Vacuum pressure: Up to 8,000 mmWC.

Collection capacity: Up to 1.5 m<sup>3</sup>.

Particle size: Up to 40 mm.