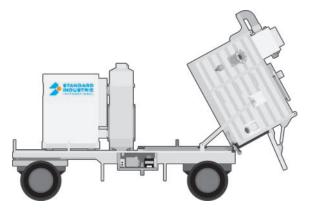

# **UMA COMPACT: MOBILE TRAILER - VACUUM UNIT**

#### POWERFUL & STAND-ALONE - ELECTRICAL OR DIESEL

Application: Cleaning & Pumping vacuum.

Motor: Electrical or Diesel.

Collection: Container.Operators: Up to 8.

Performance: Up to 30 tons/hour.
 Air output: Up to 5,000 m³/hour.
 Vacuum pressure: Up to 5,000 mmWC.

Collection capacity: Up to 6 m³.
 Particle size: Up to 60 mm.