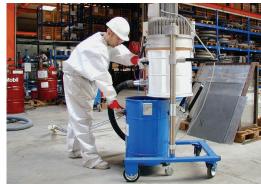

### **PAD: INDUSTRIAL VACUUM CLEANER**

### MOBILE, SIMPLE AND LARGE COLLECTION CAPACITY

Application: Cleaning vacuum.

Motor: Electrical. Collection: Container. Operators: Up to 2.

Performance: Up to 6 tons/hour. Up to 1,320 m<sup>3</sup>/hour. Air output: Vacuum pressure: Up to 3,400 mmWC.

Collection capacity: Up to 450 L. Particle size: Up to 30 mm.

Standard or ATEX zones 21 and 22. Versions: