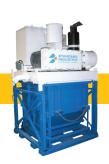

# **UMA COMPACT: MOBILE TRAILER - VACUUM UNIT**

#### POWERFUL & STAND-ALONE - ELECTRICAL OR DIESEL

Application: Cleaning & Pumping vacuum.

Motor: Electrical or Diesel.

Collection: Container.Operators: Up to 8.

Performance: Up to 30 tons/hour.
 Air output: Up to 5,000 m³/hour.
 Vacuum pressure: Up to 5,000 mmWC.

Collection capacity: Up to 6 m³.
 Particle size: Up to 60 mm.