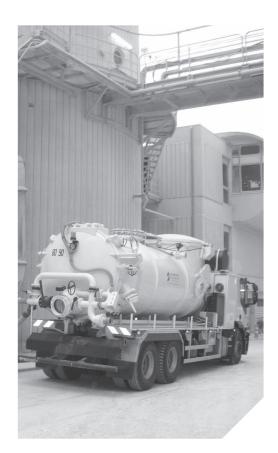

# VACUUMING ACCESSIBLE BY EVERYONE, FOR EVERYONE & EVERYWHERE

Application: Cleaning & Pumping vacuum.

Motor: Diesel.Collection: Silo.Operators: Up to 2.

Performance: Up to 19 tons/hour.
 Air output: Up to 2,000 m³/hour.
 Vacuum pressure: Up to 5,000 mmWC.

Collection capacity: Up to 0.6 m³.
 Particle size: Up to 40 mm.

# **UMA COMPACT: MOBILE TRAILER - VACUUM UNIT**