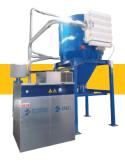

#### **SAM: MOBILE VACUUM CLEANING STATION**

### POWERFUL, COMPACT, DISCHARGE IN BIG-BAG... OR CONTAINER

Application: Cleaning & Pumping vacuum

Motor: **Electrical** 

Silo or Container Collection:

Operators: Up to 4

Performance: Up to 6 tons/hour. Up to 2,500 m<sup>3</sup>/hour. Air output: Vacuum pressure: Up to 3,500 mmWC.

Collection capacity: Up to 1.5 m<sup>3</sup>. Particle size: Up to 40 mm.

Standard or ATEX zone 21. Versions: