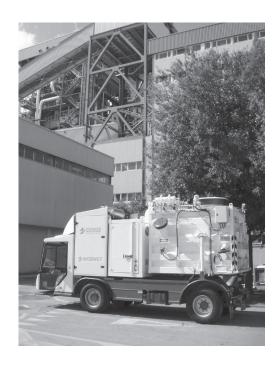

### **GAD: MOBILE VACUUM CLEANING UNIT**

# POWERFUL, COMPACT, DISCHARGE IN BIG-BAG... OR CONTAINER

Application: Cleaning & Pumping vacuum.

Motor: Electrical.

Collection: Silo or Container.

Operators:
Up to 4.

Performance: Up to 19 tons/hour.
 Air output: Up to 1,980 m³/hour.
 Vacuum pressure: Up to 8,000 mmWC.

Collection capacity: Up to 1.5 m<sup>3</sup>.

Particle size: Up to 40 mm.