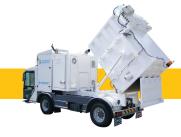

#### POWERFUL & STAND-ALONE - ELECTRICAL OR DIESEL

Application: Cleaning & Pumping vacuum.

Motor: Electrical or Diesel.

Collection: Container.Operators: Up to 8.

Performance: Up to 30 tons/hour.
 Air output: Up to 5,000 m³/hour.
 Vacuum pressure: Up to 5,000 mmWC.

Collection capacity: Up to 6 m³.
 Particle size: Up to 60 mm.

### INC: INSTALLATION OF CENTRALISED CLEANING