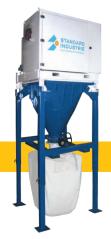

### **GAD: MOBILE VACUUM CLEANING UNIT**

# POWERFUL, COMPACT, DISCHARGE IN BIG-BAG... OR CONTAINER

Application: Cleaning & Pumping vacuum.

Motor: Electrical.

Collection: Silo or Container.

Operators:
Up to 4.

Performance: Up to 19 tons/hour.
 Air output: Up to 1,980 m³/hour.
 Vacuum pressure: Up to 8,000 mmWC.

Collection capacity: Up to 1.5 m<sup>3</sup>.

Particle size: Up to 40 mm.