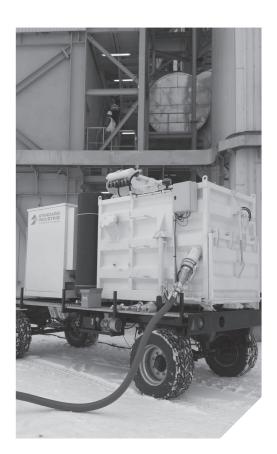

### INC: INSTALLATION OF CENTRALISED CLEANING

# EASE OF USE AND IMMEDIATE AVAILABILITY BY THE OPERATORS

Application: Cleaning & Pumping vacuum.

Motor: Electrical.Collection: Silo.

Operators:
Up to 6.

Performance: Up to 25 tons/hour.
 Air output: Up to 4,000 m³/hour.
 Vacuum pressure: Up to 8,000 mmWC.

Collection capacity: Up to 5 m³.
 Particle size: Up to 50 mm.