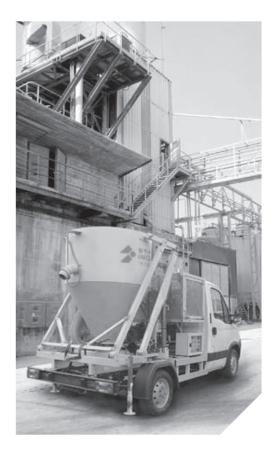

# **UMA COMPACT: MOBILE TRAILER - VACUUM UNIT**

#### POWERFUL & STAND-ALONE - ELECTRICAL OR DIESEL

Application: Cleaning & Pumping vacuum.

Motor: Electrical or Diesel.

Collection: Container.Operators: Up to 8.

Performance: Up to 30 tons/hour.
 Air output: Up to 5,000 m³/hour.
 Vacuum pressure: Up to 5,000 mmWC.

Collection capacity: Up to 6 m³.
 Particle size: Up to 60 mm.