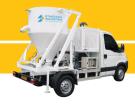

# **VALNET: VACUUM VEHICLE - LIGHT VEHICLE LICENCE**

# VACUUMING ACCESSIBLE BY EVERYONE, FOR EVERYONE & EVERYWHERE

Application: Cleaning & Pumping vacuum.

Motor: Diesel.Collection: Silo.Operators: Up to 2.

Performance: Up to 19 tons/hour.
 Air output: Up to 2,000 m³/hour.
 Vacuum pressure: Up to 5,000 mmWC.

Collection capacity: Up to 0.6 m³.
 Particle size: Up to 40 mm.