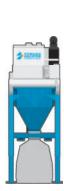

### **GAD: MOBILE VACUUM CLEANING UNIT**

# POWERFUL, COMPACT, DISCHARGE IN BIG-BAG... OR CONTAINER

Application: Cleaning & Pumping vacuum.

Motor: Electrical.

Collection: Silo or Container.

Operators:
Up to 4.

Performance: Up to 19 tons/hour.
 Air output: Up to 1,980 m³/hour.
 Vacuum pressure: Up to 8,000 mmWC.

Collection capacity: Up to 1.5 m<sup>3</sup>.

Particle size: Up to 40 mm.