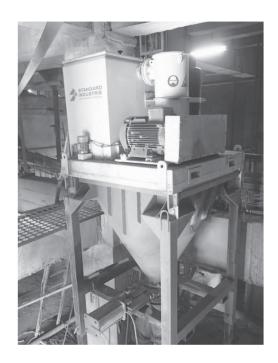

### **GAD: MOBILE VACUUM CLEANING UNIT**

# POWERFUL, COMPACT, DISCHARGE IN BIG-BAG... OR CONTAINER

Application: Cleaning & Pumping vacuum.

Motor: Electrical.

Collection: Silo or Container.

Operators:
Up to 4.

Performance: Up to 19 tons/hour.
 Air output: Up to 1,980 m³/hour.
 Vacuum pressure: Up to 8,000 mmWC.

Collection capacity: Up to 1.5 m<sup>3</sup>.

Particle size: Up to 40 mm.