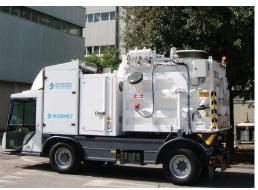

### INC: INSTALLATION OF CENTRALISED CLEANING

# EASE OF USE AND IMMEDIATE AVAILABILITY BY THE OPERATORS

Application: Cleaning & Pumping vacuum.

Motor: Electrical.Collection: Silo.

Operators:
Up to 6.

Performance: Up to 25 tons/hour.
 Air output: Up to 4,000 m³/hour.
 Vacuum pressure: Up to 8,000 mmWC.

Collection capacity: Up to 5 m³.
 Particle size: Up to 50 mm.