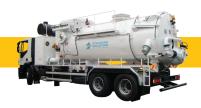

#### THE OPTIMAL SOLUTION: HEAVY WEIGHT VERSION

■ Application: Cleaning & Pumping vacuum of large vo-

Up to 80 mm.

lumes and large industrial building sites +

Blowback (option).

Motor: Diesel.Collection: Tank.

Operators: Up to 8.

Particle size:

Performance: Up to 40 tons/hour.
 Air output: Up to 8,000 m³/hour.
 Vacuum pressure: Up to 8,000 mmWC.
 Collection capacity: Up to 12.4 m³.

**MOBNET®: SELF-PROPELLED - LIGHT VEHICLE LICENCE** 

# **VALNET: VACUUM VEHICLE - LIGHT VEHICLE LICENCE**