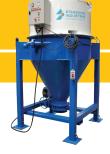

#### **SAM: MOBILE VACUUM CLEANING STATION**

### POWERFUL, COMPACT, DISCHARGE IN BIG-BAG... OR CONTAINER

Application: Cleaning & Pumping vacuum

Motor: **Electrical** 

Silo or Container Collection:

Operators: Up to 4

Performance: Up to 6 tons/hour. Up to 2,500 m<sup>3</sup>/hour. Air output: Vacuum pressure: Up to 3,500 mmWC.

Collection capacity: Up to 1.5 m<sup>3</sup>. Particle size: Up to 40 mm.

Standard or ATEX zone 21. Versions: