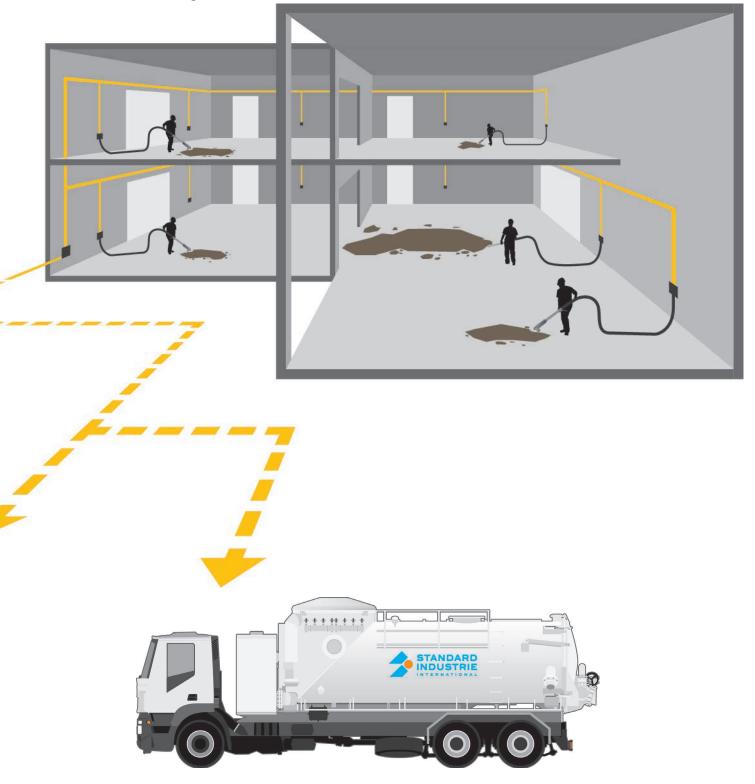

# **VACUUMING ON A FIXED NETWORK**

Our mobile vacuum units, portable and fixed can be connected to pipe networks. This solution:

- Improves the productivity of the cleaning by vacuuming: reduction in handling of flexile hoses and accessories and increase the vacuuming performance.
- Reinforces the safety of the operators and increase the vacuuming performance.
- Reduces hardworking conditions.

### INC: INSTALLATION OF CENTRALISED CLEANING