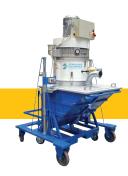

#### **SAM: MOBILE VACUUM CLEANING STATION**

### POWERFUL, COMPACT, DISCHARGE IN BIG-BAG... OR CONTAINER

Application: Cleaning & Pumping vacuum

Motor: **Electrical** 

Silo or Container Collection:

Operators: Up to 4

Performance: Up to 6 tons/hour. Up to 2,500 m<sup>3</sup>/hour. Air output: Vacuum pressure: Up to 3,500 mmWC.

Collection capacity: Up to 1.5 m<sup>3</sup>. Particle size: Up to 40 mm.

Standard or ATEX zone 21. Versions: