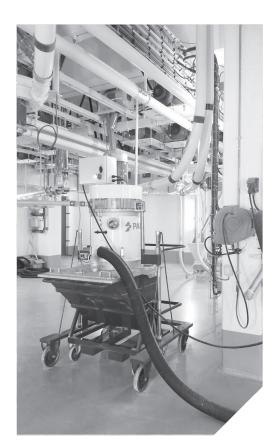

# **VACUUMING ON A FIXED NETWORK**

Our mobile vacuum units, portable and fixed can be connected to pipe networks. This solution:

- Improves the productivity of the cleaning by vacuuming: reduction in handling of flexile hoses and accessories and increase the vacuuming performance.
- Reinforces the safety of the operators and increase the vacuuming performance.
- Reduces hardworking conditions.