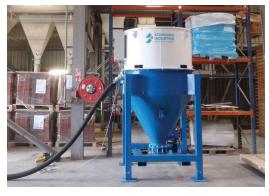

### **GAD: MOBILE VACUUM CLEANING UNIT**

# POWERFUL, COMPACT, DISCHARGE IN BIG-BAG... OR CONTAINER

Application: Cleaning & Pumping vacuum.

Motor: Electrical.

Collection: Silo or Container.

Operators:
Up to 4.

Performance: Up to 19 tons/hour.
 Air output: Up to 1,980 m³/hour.
 Vacuum pressure: Up to 8,000 mmWC.

Collection capacity: Up to 1.5 m<sup>3</sup>.

Particle size: Up to 40 mm.