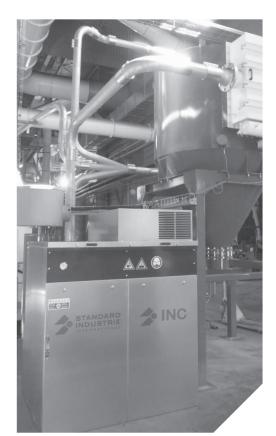

### INC: INSTALLATION OF CENTRALISED CLEANING

# EASE OF USE AND IMMEDIATE AVAILABILITY BY THE OPERATORS

Application: Cleaning & Pumping vacuum.

Motor: Electrical.Collection: Silo.

Operators:
Up to 6.

Performance: Up to 25 tons/hour.
 Air output: Up to 4,000 m³/hour.
 Vacuum pressure: Up to 8,000 mmWC.

Collection capacity: Up to 5 m³.
 Particle size: Up to 50 mm.