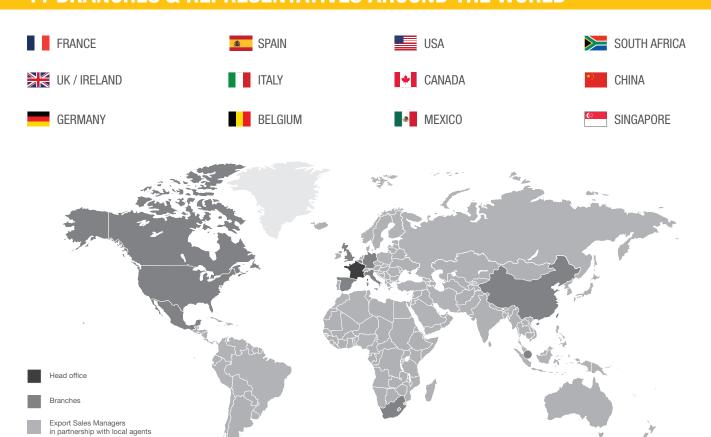

vacuum

Motor: **Electrical** 

Silo or Container Collection:

Operators: Up to 4

Performance: Up to 6 tons/hour. Up to 2,500 m<sup>3</sup>/hour. Air output: Vacuum pressure: Up to 3,500 mmWC.

Collection capacity: Up to 1.5 m<sup>3</sup>. Particle size: Up to 40 mm.

Standard or ATEX zone 21. Versions:



### **PAD: INDUSTRIAL VACUUM CLEANER**



### MOBILE, SIMPLE AND LARGE COLLECTION CAPACITY

Application: Cleaning vacuum.

Motor: Electrical. Collection: Container. Operators: Up to 2.

Performance: Up to 6 tons/hour. Up to 1,320 m<sup>3</sup>/hour. Air output: Vacuum pressure: Up to 3,400 mmWC.

Collection capacity: Up to 450 L. Particle size: Up to 30 mm.

Standard or ATEX zones 21 and 22. Versions:



# DON'T HESITATE TO CONTACT US!

# 11 BRANCHES & REPRESENTATIVES AROUND THE WORLD











www.standard-industrie.com